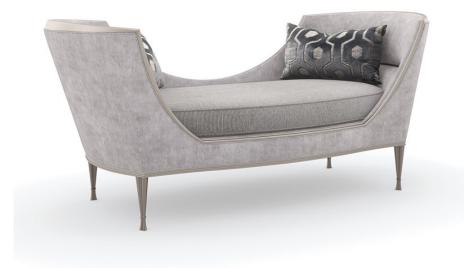

## CAT NAP

uph-420-171-a

**COLLECTION:** CARACOLE UPHOLSTERY

DIMENSIONS: 74.75W x 30.25D x 33.5H

Wrapped in an irresistibly soft chenille, this gracefully curved chaise offers curl-up comfort for one (or two). Its enveloping silhouette features a pinstripe cord seat cushion and rounded shelter arms, artfully accented by a decorative metal rod in Champagne Gold for a note of glamour. A pair of cut-velvet pillows add warmth and a richly textured accent. A timeless design, well-suited for reading nooks and cozy bedroom corners.

CONSTRUCTION: 8-way hand tied seat. | Springdown cushion. | Feather down pillows

FINISH:

Soft\_Silver\_Paint

FABRIC:

Seat Cushion 2786-14CC