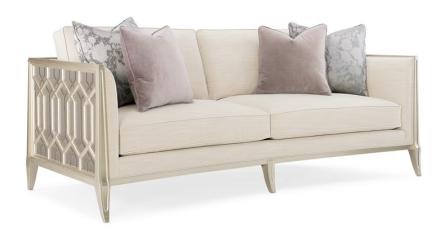

## JUST DUET

uph-420-111-a

**COLLECTION:** CARACOLE UPHOLSTERY

**DIMENSIONS:** 87.75W x 42.25D x 28.5H

Every time you see the Just Duet sofa, you'll remember the remarkable story behind its design inspiration. Its sumptuous seating area is bordered by a one-of-a-kind wood frame featuring carvings inspired by the patterns of a palace balcony railing in India. The layering of metal fretwork behind the wood was inspired by the dual shadow cast on the balcony by the setting sun as seen through the railing's design. Creating a high fashion look unique to itself, these elements are highlighted with illuminating shades of Soft Silver Paint and Champagne Gold. Exquisite fabrics and touchably luxe accent pillows complete its appeal.

**CONSTRUCTION:** 8-way hand tied seat. | Springdown cushion. | Feather down pillows.

## **FABRIC:**

Body Fabric: 2785-35CC

Outside Arm 3127-71CC

Pillow Fabric: 2-21''' x 21''' Pillows 5140-

2-18'''' x 18'''' Pillows 2780-31CC