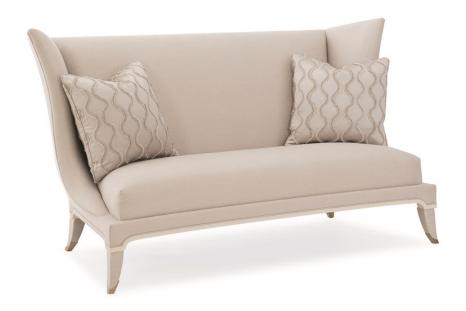

## **DOUBLE DATE**

uph-418-081-a

**COLLECTION:** CARACOLE UPHOLSTERY **DIMENSIONS:** 73.75W x 37.5D x 40.5H

Rich with bespoke beauty, this perfectly sized settee is specially designed for making a statement. Its winged high back design provides an embracing comfort. The twilight grey cover is lightly propped with an eyelash decorated pillow. A distinctive wood trim rail details the elegant shape of this piece and rests atop the uniquely upholstered legs finished off by delicate ferrule tips.

**CONSTRUCTION:** Plush poly foam cushion. | 8-Way hand tied seat. | Feather down pillows.

## FINISH:

Ivory

FABRIC:

Body Fabric: 3168-71CC Pillow Fabric: 2-20'''' x 20''' Pillows 8272-74CC

with Contrast Welt 3168-71CC