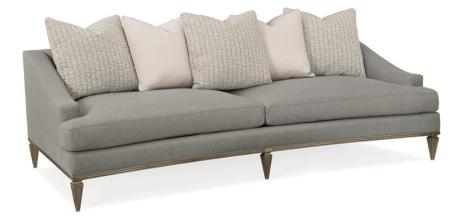

## LOW KEY

uph-418-011-a

**COLLECTION: CARACOLE UPHOLSTERY** 

DIMENSIONS: 93W x 42D x 29.5H

Stylishly expressive, this sofa's low-key elegance is a vision to behold. A low back and sloping arms cradle the loose back pillow and create an updated traditional aesthetic that's tailored to perfection. It features two seat cushions and is upholstered in a soothing granite grey accented with pillows in a platinum and cream matelassé and a cream dupioni satin. Adding a touch of refinement, its base and legs are finished in Taupe Silver Paint.

**CONSTRUCTION:** Springdown cushion. | 8-Way hand tied seat. | Feather down pillows.