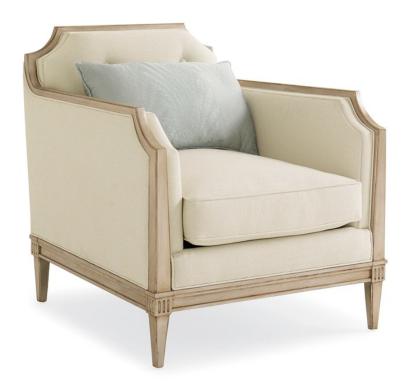

## FRAME OF REFERENCE

uph-416-137-a

**COLLECTION:** CARACOLE UPHOLSTERY

**DIMENSIONS:** 30.25W x 35.25D x 32.5H

Bat your eyelashes as you peer from this lady-like chair. Perfect for a living room or library, Frame Of Reference sits pretty with its exposed wood detail that runs across the top of the arms and back in antiqued Rose Gold. Upholstered in a highly textured ivory fabric, the diamond-patterned, biscuit-tufted back is a vision of purity. A silk throw pillow in a powder blue features a delicate fern leaf pattern. A true jewel for any room of your home.

**CONSTRUCTION:** Spring down cushion. | Feather down pillow.

## FINISH:

Rose-Gold

## FABRIC:

Body Fabric: 2490-34CC

Pillow Fabric: 1-22'''' x 14'''' Pillow 5104-11CC