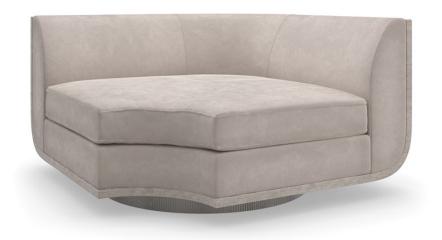

## CLIPPER CORNER SOFA

uph-023-we1-a

**COLLECTION:** CARACOLE UPHOLSTERY

**DIMENSIONS:** 48W x 48D x 31H

A Space Age-inspired design, this Clipper sectional component calls to mind the undulating, curvaceous aesthetic of an era that fused art and imagination with progress and innovation. Meticulously tailored, its streamlined silhouette is accentuated by a taupe faux-mohair velvet on the inside, and a tactile silver metallic fabric along the outside and back. Like a gear or cog, its rounded plinth base with a micro-reeding detail seamlessly mixes classicism with industrialism for a finishing touch that is uniquely Caracole.

**CONSTRUCTION:** 8-way hand tied seat. | Spring down cushion