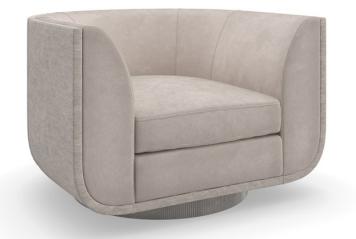

## **CLIPPER CHAIR**

uph-023-032-a

**COLLECTION: CARACOLE UPHOLSTERY** 

## DIMENSIONS: 42W x 37D x 28H

With a Space Age-inspired design, this shapely swivel chair calls to mind the undulating, curvaceous aesthetic of an era that fused art and imagination with progress and innovation. Meticulously tailored, its streamlined silhouette is accentuated by a taupe faux-mohair velvet on the inside, and a tactile silver metallic fabric along the outside and back. Like a gear or cog, its rounded plinth base with a micro-reeding detail seamlessly mixes classicism with industrialism for a finishing touch that is uniquely Caracole.

CONSTRUCTION: 8-way hand tied seat. | Spring down cushion