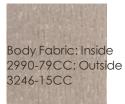

## DIMENSIONS: 42W x 37D x 28H

With a Space Age-inspired design, this shapely swivel chair calls to mind the undulating, curvaceous aesthetic of an era that fused art and imagination with progress and innovation. Meticulously tailored, its streamlined silhouette is accentuated by a taupe faux-mohair velvet on the inside, and a tactile silver metallic fabric along the outside and back. Like a gear or cog, its rounded plinth base with a micro-reeding detail seamlessly mixes classicism with industrialism for a finishing touch that is uniquely Caracole.

## FINISH:

Charcoal\_Leaf

FABRIC: