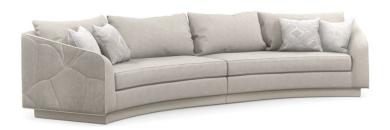

## **FANCIFUL LOVESEAT**

uph-020-sec1-a

**COLLECTION: CARACOLE UPHOLSTERY** 

**DIMENSIONS:** 76W x 54.5D x 30H

Free-flowing and organic, Fanciful's soft curves are artfully accented by a quilted ginkgo leaf pattern, fanning out along the back and sides. Its nature-inspired design adds graphic interest and dimension, complemented by a curved plinth base wrapped in pearl vinyl. Expertly tailored in tonal gray performance fabrics, inside and out, and trimmed in contrast welt. For a finishing touch, we've added accent pillows in soothing neutral hues and a subtle pattern. Pair with the matching Fanciful swivel chair.