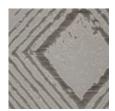

## **FANCIFUL LOVESEAT**

uph-020-sec1-a

**COLLECTION: CARACOLE UPHOLSTERY** 

**DIMENSIONS:** 76W x 54.5D x 30H

Free-flowing and organic, Fanciful's soft curves are artfully accented by a quilted ginkgo leaf pattern, fanning out along the back and sides. Its nature-inspired design adds graphic interest and dimension, complemented by a curved plinth base wrapped in pearl vinyl. Expertly tailored in tonal gray performance fabrics, inside and out, and trimmed in contrast welt. For a finishing touch, we've added accent pillows in soothing neutral hues and a subtle pattern. Pair with the matching Fanciful swivel chair.

## **FABRIC:**

1-19'''' x 19'''' Pillow 2817-34CC-P Performance

Body Fabric: Inside 2816-71CC-P Performance, Outside 2484-35CC-P Performance with Quilted Pattern, Base and Contrast Welt 9143-88CC Pillow Fabric: 1-20"" x 20"" Pillow 8400-71CC