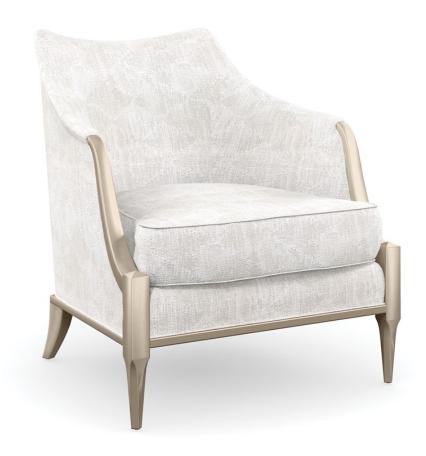

## **SWEET AND PETITE**

uph-020-131-a

**COLLECTION:** CARACOLE UPHOLSTERY **DIMENSIONS:** 29.5W x 34.75D x 35.25H

Designed with the utmost attention to detail, this casual chair introduces effortless glamour to bedrooms and seating areas. Gently sloping arms and an inverted camel back are beautifully balanced on an exposed wood base, with trim and chamfered legs in a Soft Silver Paint. Features a smooth back and plush seat cushion, impeccably tailored in a luxurious performance fabric.

**CONSTRUCTION:** 8-way hand tied seat. | Springdown cushion.