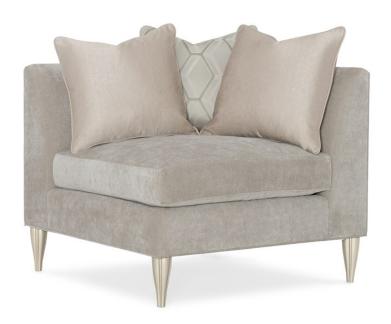

## FRET KNOT CORNER

uph-019-cr1-b

COLLECTION: CARACOLE UPHOLSTERY

**DIMENSIONS:** 36.5W x 36.5D x 30.5H

Create your dream seating area with the customizability of these elegant seating segments featuring exquisite fret work. Exceptional from the outside in, these inspired pieces feature inset carved fret panels inlayed into their outside backs. This one-of-a-kind fret pattern was inspired by a narrow castle window and the lattice work designed to let in air and light. Finely upholstered in an exquisite fabric, it offers unending style and a supportive eight-way hand-tied seat. Soft Silver Paint adds a touch of shimmer to its paneled details and fluted feet.

**CONSTRUCTION:** Springdown cushion. | 8-Way hand tied seat. | Feather down pillows.

## FINISH:

Soft\_Silver\_Paint

**FABRIC:** 

Body Fabric: 2778-71CC

Pillow Fabric: 1-20"" x 20"" Pillow 8379-71CC 2-19'''' x 19'''' Pillows 3231-74CC