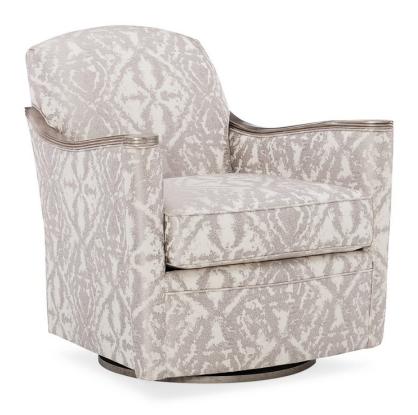

## **AROUND WE GO**

uph-019-038-a

**COLLECTION:** CARACOLE UPHOLSTERY

**DIMENSIONS:** 31W x 32.75D x 33.5H

You and your guests will never miss a word of conversation with this extra-sumptuous swivel chair. Turn to see and hear everything while sitting in extra-plush comfort. Covered in a silky soft modern damask in the softest shades of lavender and cream, it brings an element of high fashion to any space. This accent chair's shapely profile includes tapered cone arms topped with curved, reeded wood arm caps wearing a lustrous Dusty Silver finish. Its chic design and unexpected comfort make it a favorite of many.

**CONSTRUCTION:** Plush poly foam cushion. | 8-Way hand tied seat.