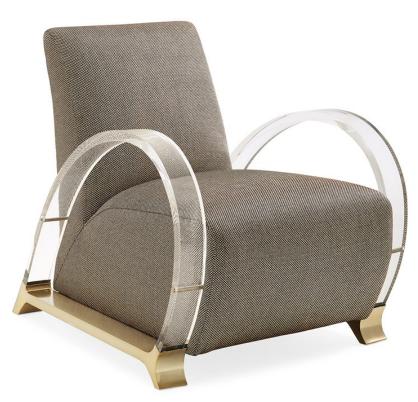

## **ARCH SUPPORT**

uph-018-033-a

**COLLECTION:** CARACOLE UPHOLSTERY

DIMENSIONS: 28.5W x 37.5D x 32.25H

Whether you escape here to relax yourself or offer it to your guests, this chair's destined to be the star of the room. A style standout, it features shapely arms crafted of clear acrylic and reminiscent of a chic roadster. Expertly tailored upholstery in a basketweave, menswear-inspired fabric features soft shades of bittersweet chocolate and shimmering taupe while a Champagne Gold finish highlights its custom designed metal base and legs. At home in any space, this curvaceous chair is truly a modern masterpiece.

CONSTRUCTION: Plush poly foam cushion. | 8-Way hand tied seat.

## FINISH:

Champagne\_Gold

FABRIC: