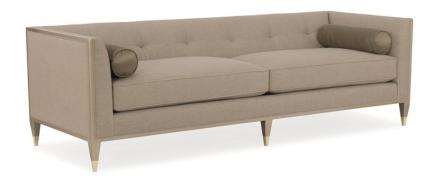

## **SOFT LANDING**

uph-016-014-a

**COLLECTION:** CARACOLE UPHOLSTERY

**DIMENSIONS:** 89W x 32D x 27H

This smart sofa has a streamlined rectangular frame in Taupe Paint that completely surrounds this dapper piece. Its mid-Century modern appeal has been updated with a low European profile, pristine tailoring and modern pyramidal feet with Whisper of Gold ferrules. Completely upholstered in a light fawn tweed, the inback has blind tufting. There are two seat cushions and two contrasting satin bolsters in dark fawn.

**CONSTRUCTION:** Blendown supreme cushion. | 8-way hand tied seat. | Fiber filled bolsters.