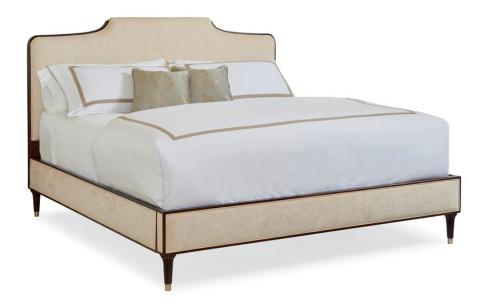

## EASY ON THE EYES - KING

tra-kinbed-023

**COLLECTION:** CARACOLE CLASSIC

#### DIMENSIONS: 80.25W x 85.5D x 55.75H

This handsome bed offers you the perfect blend of masculine and feminine. Our rich Espresso Bean finish gives this bed a contemporized yet classic flair and assures it will coordinate with a variety of wood types and finishes in the bedroom. The headboard and side rails are upholstered in luxurious cream velvet with a hint of sparkle. For an added touch of elegance, the mahogany band that frames the headboard breaks allowing for the velvet to cascade over the top of the frame. A handsome fluted leg is the final distinguishing feature.

**CONSTRUCTION:** Footboard height: 16.75<sup>IIII</sup>. | Floor to top of side rail: 16.75<sup>IIII</sup>. | Floor to bottom of side rail: 8<sup>IIII</sup>. | Mattress opening: 77.75<sup>IIII</sup> × 82.25<sup>IIII</sup>.