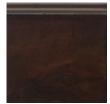

x 85.5D x 55.75H

This handsome bed offers you the perfect blend of masculine and feminine. Our rich Espresso Bean finish gives this bed a contemporized yet classic flair and assures it will coordinate with a variety of wood types and finishes in the bedroom. The headboard and side rails are upholstered in luxurious cream velvet with a hint of sparkle. For an added touch of elegance, the mahogany band that frames the headboard breaks allowing for the velvet to cascade over the top of the frame. A handsome fluted leg is the final distinguishing feature.

**CONSTRUCTION:** Footboard height: 16.75<sup>IIII</sup>. | Floor to top of side rail: 16.75<sup>IIII</sup>. | Floor to bottom of side rail: 8<sup>IIII</sup>. | Mattress opening: 77.75<sup>IIII</sup> × 82.25<sup>IIII</sup>.

#### FINISH:



Espresso\_Bean

### FABRIC:



Fabric: 2427-34CC