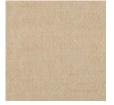

e bed offers you the perfect blend of masculine and feminine. Our rich Espresso Bean finish gives this bed a contemporized yet classic flair and assures it will coordinate with a variety of wood types and finishes in the bedroom. The headboard and side rails are upholstered in luxurious cream velvet with a hint of sparkle. For an added touch of elegance, the mahogany band that frames the headboard breaks allowing for the velvet to cascade over the top of the frame. A handsome fluted leg is the final distinguishing feature.

**CONSTRUCTION:** Footboard height: 16.75<sup>IIII</sup>. | Floor to top of side rail: 16.75<sup>IIII</sup>. | Floor to bottom of side rail: 8<sup>IIII</sup>. | Mattress opening: 77.75<sup>IIII</sup> × 82.25<sup>IIII</sup>.

#### FINISH:



Espresso\_Bean

### FABRIC:



Fabric: 2427-34CC