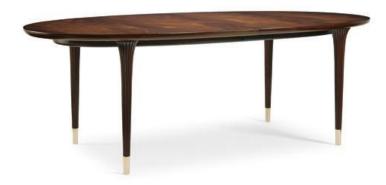

## **DINNER INVITATION**

tra-dintab-014

**COLLECTION:** CARACOLE CLASSIC

DIMENSIONS: 90W x 45D x 30H

A beautifully sculpted dining table silhouette with quiet sophistication. The truly elegant design statement is the delicately shaped oval top, in a slip match mahogany veneer. Our design team spent hours refining this oval to make it a truly unique Caracole statement. To draw attention to the stunning wood grain, we have created a new signature finish, Go With The Grain, which has flecks of gold suspended within the finish giving this table's alluring surface a subtle sparkle. Of note is the dramatic fluted, tapered leg that is finished in a rich Espresso Bean and accented with a dressy gold ferrule. For entertaining flexibility, this table extends to 134 inches with two 22-inch leaves.

**CONSTRUCTION:** Distance from floor to bottom of apron: 26.75<sup>''''</sup>. | Distance between legs without leaf: 53.25<sup>''''</sup>. | Distance between legs with leaf: 75.25<sup>''''</sup>. | Distance between legs on side: 26.5<sup>''''</sup>.