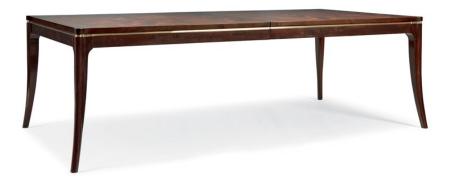

## **OPEN INVITATION**

tra-dintab-011

**COLLECTION:** CARACOLE CLASSIC

**DIMENSIONS:** 95.5W x 47.5D x 30.25H

A restrained yet elegant silhouette defines this statement-making rectangular mahogany dining table. Our Go With The Grain finish, which we custom designed, brings out the mahogany grain on the table's top and offers a subtle gold fleck which is suspended in the finish. The legs and table apron are finished in a complementary Espresso Bean finish. A thin, delicate Gold Bullion bead delineates the table's apron. This gracious dining table is 98 inches long and can be extended with two leaves to 142 inches. Open Invitation's gracious 50-inch width allows for two small side chairs at each end, for those special occasions when a couple of extra friends drop by.

**CONSTRUCTION:** Distance from floor to bottom of apron: 25.75"". | Distance between legs without leaf: 90"". | Distance between legs on side: 40.625"".