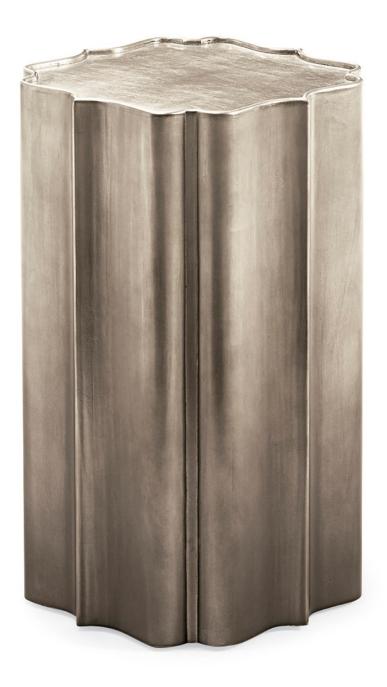

## caracole

tra-acctab-004 **COLLECTION:** CARACOLE CLASSIC

## **DIMENSIONS:** 16W x 16D x 25H

Gold Is Up is the perfect solution to so many needs. You can use it as a chairside table in the great room, a cocktail table replacement at each end of a sofa, a single cocktail in front of a settee, a small nightstand in a guest room, or a bathroom accent for a stack of towels. Each table has an ombre effect which is a gradation of color that is deepest at the bottom and lightest at the top. This piece has a traditional shape, transitional finish treatment, and a contemporary attitude - what environment wouldn't this look fabulous in?

## FINISH:

Topaz\_Transitional\_Leaf