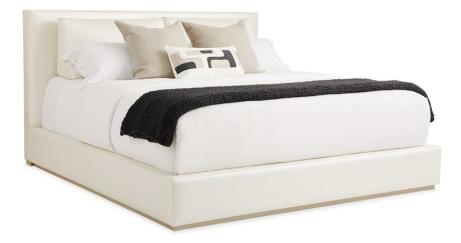

## THE BOUTIQUE BED - KING

sig-419-125

**COLLECTION:** Signature Promethean

## AVAILABLE AS:

King

**DIMENSIONS:** 83.5W x 90.25D x 47H

Combining the comfort of a refined boutique hotel and the authentic charm of a modern Paris apartment, the fully upholstered Boutique Bed is a dream dressed in a crisp white grasscloth textured vinyl! The slats and slat supports can be removed to accommodate most adjustable bedding systems. The Boutique platform bed offers a fresh and modern statement in luxury living, a worthy anchor for a boutique hotel inspired bedroom for the globe's chicest destination cities – think Miami, Madrid, or St. Barts. Bring this exceptional style to your own personal urban loft and capture the luxury at home!

## FINISH:

Pearl

FABRIC: