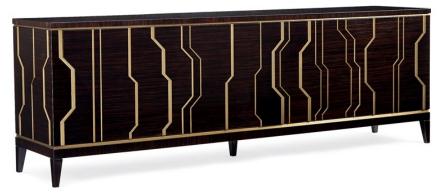

## THE SKYLINE CREDENZA

sig-418-681

**COLLECTION:** Signature Urban

**DIMENSIONS:** 101.5W x 21.75D x 33.75H

Consider the most fashionable locales around the globe—those well-known for their avant-garde modernist style—and know that the Skyline Credenza will be right at home in such settings. Designed like a sculpture, this artisanal credenza features a façade designer José Leite de Castro describes as inspired by the skyline. A connoisseur's selection of materials—a fashionable Ebony Macassar and French Brass—are precision-cut and masterfully arranged in an imaginative arrangement across its four integrated doors. Its door profiles are crafted in relief like a puzzle and feature European soft-touch door latch hardware. Gently press one of the Skyline Credenza's doors and discover the hidden artistry inside.