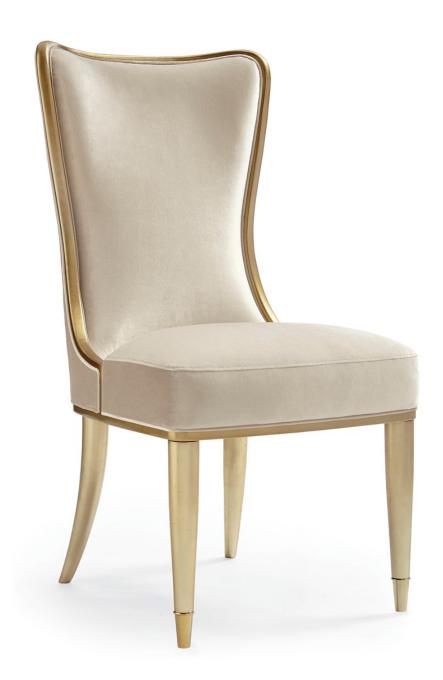

## **SOPHISTICATES DINING CHAIR**

sig-416-282

**COLLECTION:** Signature Debut

**DIMENSIONS:** 21.5W x 25.5D x 42H

Haute couture finds its way into the equestrian elegance of this beautiful dining side chair. The high back of this softly winged chair is artfully tailored in crème velvet and beautifully appointed with a contemporary gold horseshoe handle at its top back. The gently curved wood legs are tipped with gold metal ferrules in

the front. This is a sumptuous chair that pairs beautifully with traditional as well as contemporary dining settings.