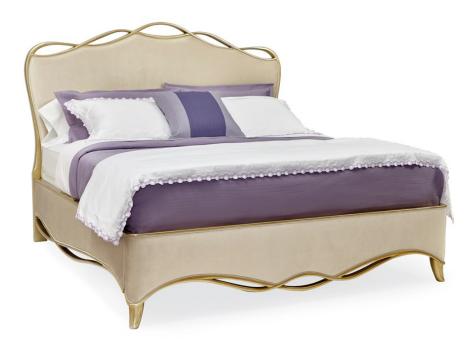

## THE RIBBON BED - KING

sig-416-124

**COLLECTION:** Signature Debut

## AVAILABLE AS:

Queen King California King

## **DIMENSIONS:** 85.25W x 86D x 65H

Graceful in its softness and refinement, The Ribbon Bed is a bed that will wind its way into your heart. The delicately carved frame curves around the headboard and flows down along the side rails and footboard in decorative style. Not to be missed is the depth of carving that adds elegant dimension to this sumptuous bed. Bathed in a warm Gold Bullion Leaf finish, the free-flowing wood carving is the perfect trim for the plush crème velvet that surrounds the entire bed, embracing you in elegance. The bed is suspended off the floor on rounded trapeze feet. Distinctly French in style, this piece is the prettiest of presents for any bedroom.

CONSTRUCTION: 12 1/4" to top of slat

FINISH:

Gold\_Bullion\_Leaf

FABRIC:

Fabric: 2434-87CC