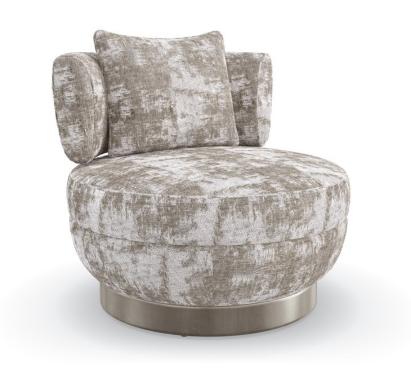

## **CELESTE**

sgu-023-131-a

**COLLECTION:** Signature Upholstery

**DIMENSIONS:** 35W x 37D x 30H

A playful exploration of material and form, this armless swivel chair commands attention in any interior. A curved metal backrest articulates its plush, oversized shape, dressed in a tactile chenille fabric that perfectly complements its Charcoal Leaf base. A matching toss pillow adds a cozy finishing touch to its lounge-like luxury.

**CONSTRUCTION:** Webbed seat. | Plush poly foam cushion. | Feather down pillow.