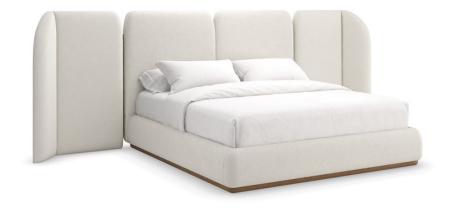

# MALTA UPHOLSTERED KING BED

m153-023-121

**COLLECTION: MODERN RESORT** 

# DIMENSIONS: 87W x 90D x 58H

With its soothing symmetry and softly rounded edges, this fully upholstered bed recalls the whitewashed architecture found along the Amalfi coast. Meticulously tailored in a lush, deep-pile microfiber, with Toasted Pecan accents to complement its simple yet elegant aesthetic. Extend the view and further indulge the senses with sculptural wing panels, available for purchase separately.