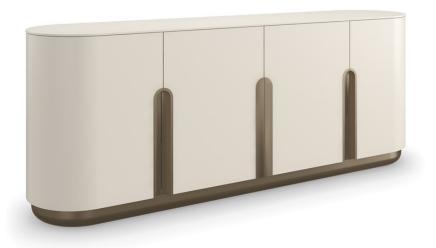

## **TANGIER**

m152-023-251

**COLLECTION: MODERN RESORT** 

**DIMENSIONS:** 84W x 18.5D x 32.5H

With a series of arches formed by its Lucent Bronze hardware, this tactile design recalls the whitewashed architecture seen along the Moroccan coast. Balanced on a metallic plinth base, its clean lines and gently rounded edges lend a versatile style to dining interiors, as well as media rooms and home offices. Features a chic painted interior with two center drawers and open storage with adjustable shelves for added function and organization.

## FINISH:

Lucent Bronze
Metallic Paint

**Burnished Adobe**