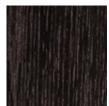

# caracole



## UNITY DARK COUNTER STOOL

m142-023-312

**COLLECTION: MODERN PRINCIPLES** 

#### DIMENSIONS: 20W x 22.75D x 41H

An elegant expression of materiality and form, the Unity dark counter stool is perfectly scaled for entertaining and the everyday. A clean-lined frame crafted in a Cinder-finished, open grain oak sets it apart from its light counterpart. Dressed in an ivory boucle fabric and Lucent Bronze metal ferrules, its dramatic contrast brings a sophisticated modern aesthetic to dining and entertaining spaces. Bar height stool also available.

#### FINISH:



#### Cinder

### FABRIC:



2942-86CC