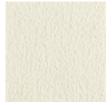

# caracole



## UNITY DARK COUNTER STOOL

m142-023-312

**COLLECTION: MODERN PRINCIPLES** 

#### DIMENSIONS: 20W x 22.75D x 41H

An elegant expression of materiality and form, the Unity dark counter stool is perfectly scaled for entertaining and the everyday. A clean-lined frame crafted in a Cinder-finished, open grain oak sets it apart from its light counterpart. Dressed in an ivory boucle fabric and Lucent Bronze metal ferrules, its dramatic contrast brings a sophisticated modern aesthetic to dining and entertaining spaces. Bar height stool also available.

#### FINISH:



#### Cinder

### FABRIC:



2942-86CC