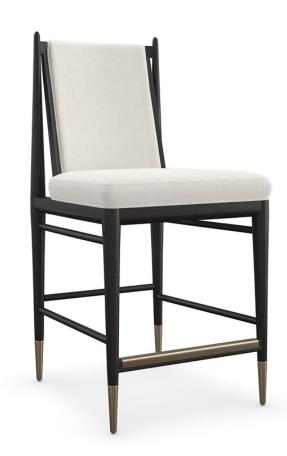

## UNITY DARK COUNTER STOOL

m142-023-312

**COLLECTION: MODERN PRINCIPLES** 

#### DIMENSIONS: 20W x 22.75D x 41H

An elegant expression of materiality and form, the Unity dark counter stool is perfectly scaled for entertaining and the everyday. A clean-lined frame crafted in a Cinder-finished, open grain oak sets it apart from its light counterpart. Dressed in an ivory boucle fabric and Lucent Bronze metal ferrules, its dramatic contrast brings a sophisticated modern aesthetic to dining and entertaining spaces. Bar height stool also available.