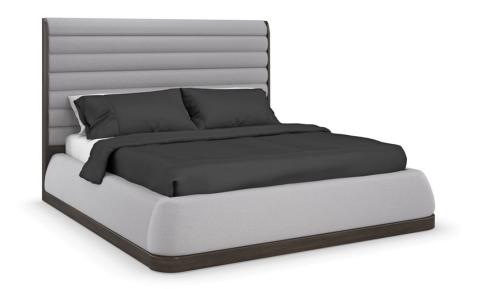

## LA MODA UPH PANEL BED - KING

m133-421-121

**COLLECTION: LA MODA** 

**AVAILABLE AS:** 

Queen California King King

**DIMENSIONS:** 87W x 93D x 60H

Architectural by design, yet soft around the edges, this channel-tufted bed makes a dramatic impact in a pebble gray billiard cloth fabric. Clean lines are accentuated by Sepia trim, warmly framing the headboard and surrounding platform base. A rounded ledge at the foot of the bed is perfect for sitting when slipping off your shoes and getting dressed. For added drama, fully upholstered wing panels let you extend the headboard on either side. Sold as a set, right and left wing panels are available to purchase separately.

**CONSTRUCTION:** Mattress opening: 78""W x 82""D. | Can be set up with a mattress only or a box spring and mattress. | Acceptable for use with adjustable height bedding systems.

FINISH:

2847-71CC