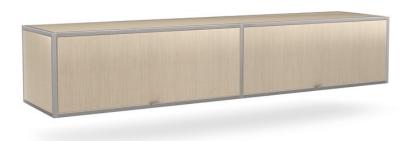

## LA MODA DISPLAY UNIT BRIDGE

m131-421-263

**COLLECTION: LA MODA** 

**DIMENSIONS:** 74W x 17D x 13.25H

Merging form and functionality, this bridge takes entertainment to the next level. Simple in form, its minimalist design gives light to the natural beauty of wood, framed by metal trim in a Smoked Stainless Steel paint. Lift-front door panels neatly conceal overhead storage space. Pairs with our customizable La Moda Base and Pier display units, that when fully assembled can accommodate an 82" television or smaller. Bridge requires a pair of Pier display units from which to suspend.