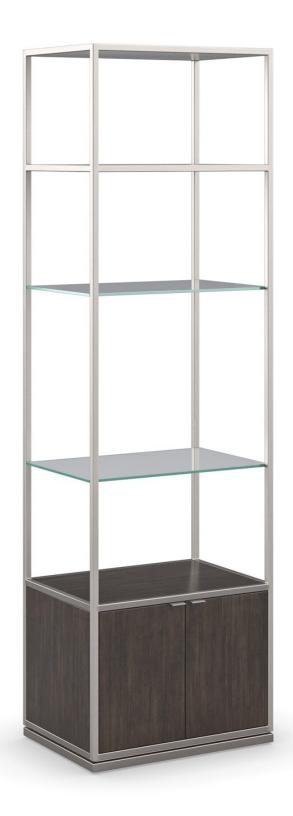

## LA MODA DISPLAY UNIT PIER

m131-421-262

**COLLECTION:** LA MODA

**DIMENSIONS:** 24W x 17D x 72H

With a towering profile and streamlined design, this Euro-modern bookcase lends a striking foundation. Architectural in form and its refined use of materials, its metal frame is warmly complemented by the warmth of wood veneers. Two stationary glass shelves lend an airy, open space for displaying books and collectables, while wood doors conceal additional closed storage at the base. Perfect for home offices and living interiors, its pairs with our customizable La Moda Base and Bridge display units.