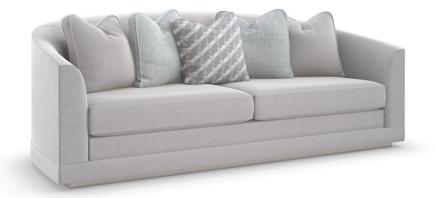

## DA VITA SOFA

m130-421-011-a

**COLLECTION:** LA MODA

DIMENSIONS: 93W x 40D x 34.75H

Quintessential Italian elegance: this low, modern sofa features a comfortably curved back and subtly flared arms that beckon in a luxe cloud grey performance velvet. Its smooth silhouette is beautifully balanced on a plinth base, finished in Soft Silver paint for a hint of shimmer. Toss pillows add a fashion-forward accent in a menswear-inspired tweed and a contemporary woven pattern. Pairs perfectly with our Da Vita chair.

**CONSTRUCTION:** No sag seat. | Plush poly foam cushion. | Feather down pillows.