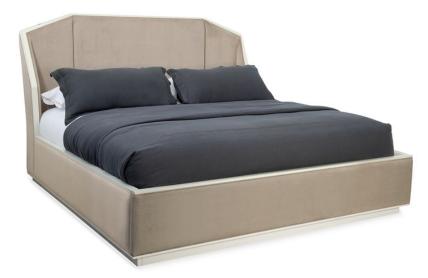

# **EXPRESSIONS UPH BED - CK**

m123-420-142

**COLLECTION:** MODERN EXPRESSIONS

## AVAILABLE AS:

California King Queen King

## DIMENSIONS: 85.5W x 92D x 56H

An expression of singular taste, this upholstered bed looks and feels truly exceptional. With its clippedcorner headboard and enveloping sides its geometric-inspired shape gives a nod to both architecture and origami. Tailored with great care, it offers comfort and support in a silhouette that's both inspiring and inviting; impressive yet welcoming. A plinth base and Winter Haze finish complete the aesthetic.

**CONSTRUCTION:** Bedding height w/ 22<sup>IIII</sup> bedding slat in low position: 29<sup>IIII</sup>. | Bedding height w/14<sup>IIII</sup> bedding slat in high position: 24<sup>IIII</sup>. | Headboard at highest point: 56<sup>IIII</sup>. | Headboard at corner points: 50<sup>IIII</sup> | Floor to bottom of siderail: 2.5<sup>IIII</sup>. | Floor to top of siderail: 16.5<sup>IIII</sup>. | Mattress opening: 74<sup>IIII</sup> x 86<sup>IIII</sup>.