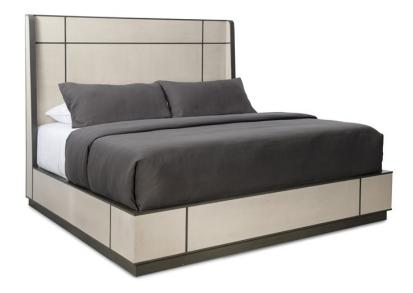

## **REPETITION WOOD BED - KING**

m123-420-121

### DIMENSIONS: 82.5W x 88.25D x 66H

For connoisseurs of art and architecture, the Repetition Wood Bed is destined to be a favorite. Its commanding presence is comprised of headboard panels in Ashe Taupe outlined by a contrasting wood inlay in Zinc Oxide. Angled wrap-around sides and a plinth base in Zinc Oxide add even more character to this sophisticated adjustable-height bed.