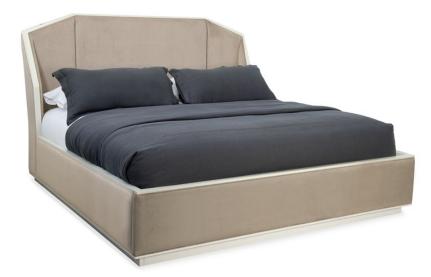

# **EXPRESSIONS UPH BED - QUEEN**

m123-420-102

#### DIMENSIONS: 69.5W x 88D x 56H

An expression of singular taste, this upholstered bed looks and feels truly exceptional. With its clippedcorner headboard and enveloping sides its geometric-inspired shape gives a nod to both architecture and origami. Tailored with great care, it offers comfort and support in a silhouette that's both inspiring and inviting; impressive yet welcoming. A plinth base and Winter Haze finish complete the aesthetic.

**CONSTRUCTION:** Bedding height w/ 22<sup>IIII</sup> bedding slat in low position: 29<sup>IIII</sup>. | Bedding height w/14<sup>IIII</sup> bedding slat in high position: 24<sup>IIII</sup>. | Headboard at highest point: 56<sup>IIII</sup>. | Headboard at corner points: 50<sup>IIII</sup> | Floor to bottom of siderail: 2.5<sup>IIII</sup>. | Floor to top of siderail: 16.5<sup>IIII</sup>. | Mattress opening: 62<sup>IIII</sup> x 82<sup>IIII</sup>.