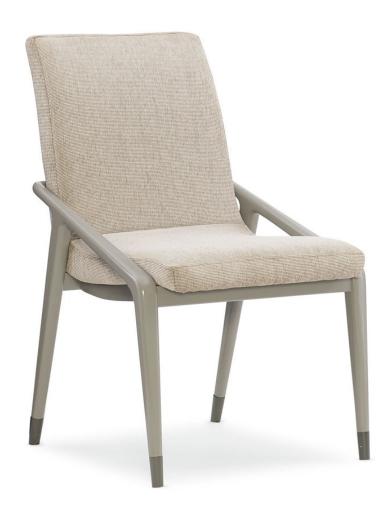

## **EXPRESSIONS ARM CHAIR**

m122-420-271

**COLLECTION: MODERN EXPRESSIONS** 

**DIMENSIONS:** 23W x 25D x 36H

Smart and shapely, this sleek arm chair draws inspiration from architecture. Its svelte silhouette gives a nod to geometric influences that are present yet not overwhelming. Integrated arms provide support while harmonizing with its overall shape. Fully upholstered, its comfortable design will support long dinners and lengthy conversations with family and friends. Its Mink Gray frame is capped with metal ferrules in Zinc Oxide for a touch of metallic shine.