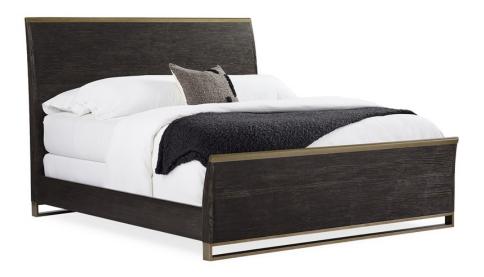

## **REMIX WOOD BED - KING**

m113-019-122

**COLLECTION: MODERN REMIX** 

**AVAILABLE AS:** 

King Queen California King

**DIMENSIONS:** 80W x 91D x 56H

Bold. Iconic. Uncomplicated. When it comes to commanding attention, this bed has no rival. Its svelte modern shape is underscored by a rich Cerused Oak finish and lined with a metal rail in Bronze Metallic Paint outlining the top of both the headboard and footboard. Handsomely finished siderails in Cerused Oak add continuity while the beds' bottom frame provides a geometric element and is accentuated by a Bronze Metallic Paint finish. With a slightly curved profile, this exceptional bed draws inspiration from the dramatic peak of a wave right before it folds into itself.

**CONSTRUCTION:** Mattress Opening: 78""W x 82""D | Floor to top of slat: low setting 7""; high setting 10""; | Floor to bottom of side rail: 4"" | Side Rail Ht: 11.75"" | Footboard Ht: 24"" | Compatible with adjustable bed frame