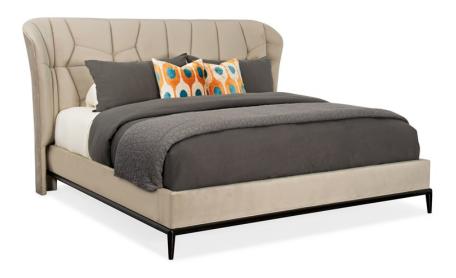

## **VECTOR UPH BED - KING**

m103-419-121

**COLLECTION: MODERN EDGE** 

**AVAILABLE AS:** 

California King

King Queen

**DIMENSIONS:** 96.5W x 90D x 55H

Uncommonly stunning, this upholstered statement bed is like no other. Its bold design offers a refreshing interpretation of the wing bed and takes it to new heights with a sophisticated silhouette and custom geometric quilting. Designed for purveyors of style, its uniquely stitched headboard features wings that envelop the upholstered side rails for an uninterrupted profile in style. Outlined with wood trim molding and elegant wood legs finished in Eclipse, this distinctive bed brings stunning beauty to a space and captures the essence of modern styling.

**CONSTRUCTION:** Headboard height: 55"". | Footboard and siderail height: 15"". | Footboard width: 67.750"" | Floor to bottom of footboard and siderail: 5.500"". | Mattress opening: 78"" x 82"".