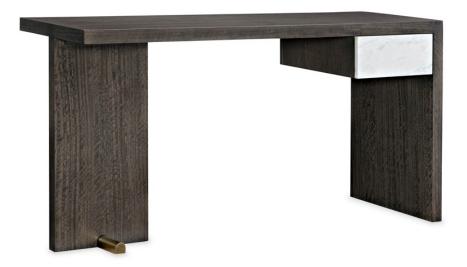

## EDGE DESK

m101-419-443

**COLLECTION:** MODERN EDGE

## DIMENSIONS: 55W x 20D x 29.5H

Entrepreneur, innovator, crafter, or homemaker...there's something for everyone to love about this remarkable desk. Why be limited by traditional desk styles when your workspace can make a design statement as well? This distinctive desk boasts a clean, linear profile with restrained styling and a luxurious mix of materials. Crafted in figured eucalyptus, it's finished in Shadow and accented with a metal support foot in Lucent Bronze. Carcasta marble accentuates the front of its storage drawer and completes its modern organic character. While minimalist by nature, this modern workspace offers maximum design power.

**CONSTRUCTION:** Leg: 40 W x 28 H | Drawer: 10.5 x 13.25 x 2.25

## FINISH:

Shadow

Lucent Bronze Metallic Paint