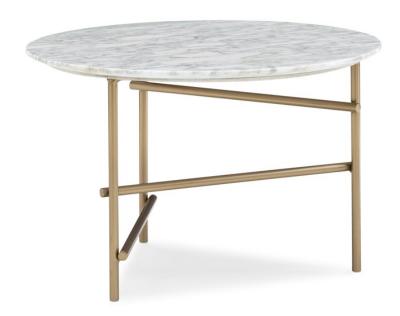

## CONCENTRIC COCKTAIL TABLE

m101-419-403

**COLLECTION: MODERN EDGE** 

**DIMENSIONS:** 23.5 dia x 15H

Bring a touch of the unexpected into your living space with the symmetrical beauty of this chic cocktail table. Its bold presence is achieved with a luxurious mix of materials, including a  $^{3}$ 4-inch thick Carcasta marble top supported by a metal base plated in Lucent Bronze. Designed to bunch, pair, or float within various living room settings, this distinctive circular side table is multifunctional at heart. Even its base conveys modern style with angular supports that offer a contemporary take on rustic construction. Pair this table with the coordinating M101-419-417 Side Table and M101-419-414 Accent Table to create unlimited combinations of layered circular forms.

## FINISH:

Lucent-Bronze-Metallic