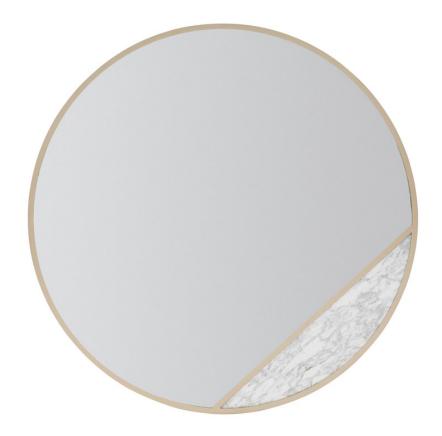

## **EDGE MIRROR**

m101-419-041

COLLECTION: MODERN EDGE

**DIMENSIONS:** 42 dia x 1D x 1H

It's easy to live on the edge with this stunning mirror. While its circular form is timeless on its own, a wedge of Carcasta marble gives it unique character and memorable style. Use it by itself in an entry or hallway for a dramatic first impression or bunch two or three together behind a seating area to create a unique focal point. Outlined with a plated metal frame and finished in a warm Lucent Bronze, this mirror's luxe mix of materials conveys modern organic charm.