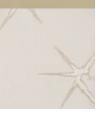

## Whisper of Gold

Pillow Fabric: 1-21'''' x 12'''' Pillow 2970-88CC-P

1-19'''' x 19'''' Pillow 2969-87CC-P