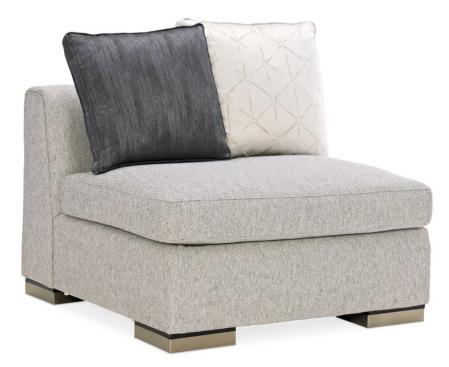

## EDGE ARMLESS CHAIR

m100-419-ac1-a

**COLLECTION:** MODERN EDGE

DIMENSIONS: 38W x 40D x 27.5H

This beautifully designed armless chair lets you create the arrangement that best fits your space. Designer details include exquisite channel quilting that flows over each arm and back to create a visual ledge around the entire back side and finishes in Satin Ebony and Whisper of Gold. You're sure to be a fan of its complex neutral color palette of grays, slate, and taupe that intermingle to create an effect that's neither too warm nor too cold, too formal nor too casual. In fact, with its tailored beauty and limitless configurations, everything about the Edge sectional is just right. Embrace the art of fine living with this versatile modular sectional and enjoy its distinctive combination of style and sumptuous comfort.

**CONSTRUCTION:** Blendown cushion. | No sag seat. | Feather down pillows.

FINISH:

Body Fabric: 2682-91CC-P Performance

## Whisper of Gold

Pillow Fabric: 1-21'''' x 12'''' Pillow 2970-88CC-P

1-19'''' x 19'''' Pillow 2969-87CC-P