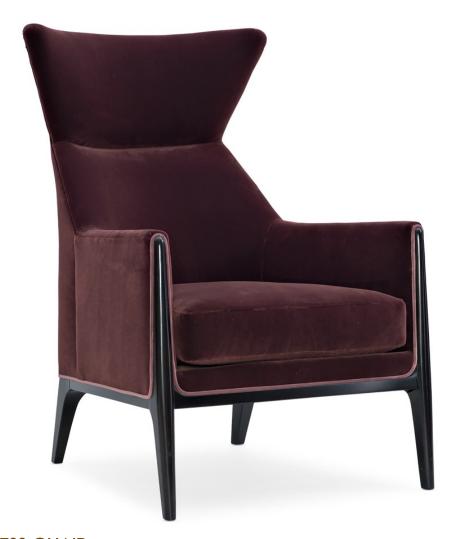

## **BOUNDLESS CHAIR**

m100-419-032-a

**COLLECTION: MODERN EDGE** 

**DIMENSIONS:** 30W x 35.75D x 42.75H

Featuring style that knows no boundaries, this unique chair is rich in color, material and presence. It represents an artist's interpretation of the classic wing chair and is destined to shine in any setting. Its bold mo-velvet cover is featured in a rich shade of eggplant that shimmers and shines when it catches the light. A coordinating amethyst velvet welt adds another layer of distinction and is complemented with a Satin Ebony finish on the chair's wood trim. With the power to instantly modernize a space, this distinctive chair works beautifully on its own or as a pair across from a sofa or fireplace.

**CONSTRUCTION:** Blendown cushion. | No sag seat.

FINISH:

FABRIC:

Body Fabric: 2681-21CC, Contrast Welt 2680-18CC