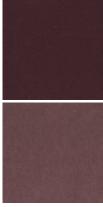

## **BOUNDLESS CHAIR**

m100-419-032-a

**COLLECTION: MODERN EDGE** 

**DIMENSIONS:** 30W x 35.75D x 42.75H

Featuring style that knows no boundaries, this unique chair is rich in color, material and presence. It represents an artist's interpretation of the classic wing chair and is destined to shine in any setting. Its bold mo-velvet cover is featured in a rich shade of eggplant that shimmers and shines when it catches the light. A coordinating amethyst velvet welt adds another layer of distinction and is complemented with a Satin Ebony finish on the chair's wood trim. With the power to instantly modernize a space, this distinctive chair works beautifully on its own or as a pair across from a sofa or fireplace.

**CONSTRUCTION:** Blendown cushion. | No sag seat.

FINISH:

FABRIC:

Body Fabric: 2681-21CC, Contrast Welt 2680-18CC