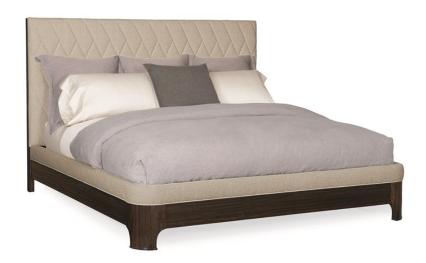

## MODERNE BED - CALKING

m023-417-141

**COLLECTION: MODERN STREAMLINE** 

**AVAILABLE AS:** 

California King King Queen

**DIMENSIONS:** 84.5W x 93D x 56H

Your bedroom will look quite impressive when this bed is the centerpiece of the room. The neutral tweed upholstered headboard sports a quilted contemporary herringbone pattern that makes a statement on its own. An exposed frame of fumed figured eucalyptus, finished in Aged Bourbon, trims the headboard, footboard and rails that are also bolstered on the top in tweed. Available in Queen, King and Cal. King.

**CONSTRUCTION:** Floor to bottom of side rail: 5"". | Floor to top of side rail: 15.250"". | Mattress opening: 74""W x 86""L.