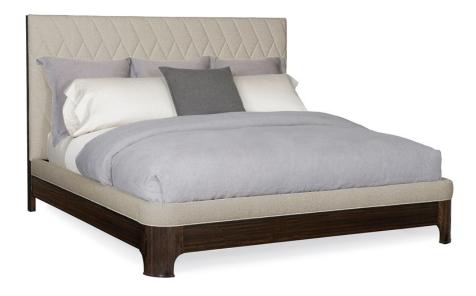

## **MODERNE BED - KING**

m023-417-121

**COLLECTION: MODERN STREAMLINE** 

#### DIMENSIONS: 84.5W x 89D x 56H

Your bedroom will look quite impressive when this bed is the centerpiece of the room. The neutral tweed upholstered headboard sports a quilted contemporary herringbone pattern that makes a statement on its own. An exposed frame of fumed figured eucalyptus, finished in Aged Bourbon, trims the headboard, footboard and rails that are also bolstered on the top in tweed. Available in Queen, King and Cal. King.

**CONSTRUCTION:** Floor to bottom of side rail: 5<sup>''''</sup>. | Floor to top of side rail: 15.250<sup>''''</sup>. | Mattress opening: 78<sup>''''</sup>W x 82<sup>''''</sup>L.