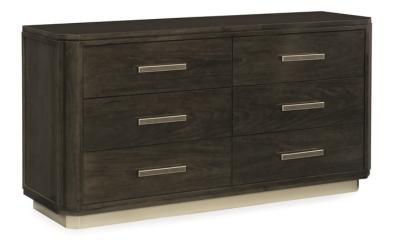

## LOFT DRESSER

m013-016-012

**COLLECTION: MODERN UPTOWN** 

**DIMENSIONS:** 64W x 19D x 32.75H

If a dresser could be as tailor-made as a fine suit, this piece would define handsome styling. The smooth Primavera wood has a high sheen Smoked Peppercorn finish. Six generously sized, flat-panel, soft-closing drawers are inset into the piece and offset by contemporary chamfered corners for modern appeal. Each of the drawers has custom-designed metal pulls that are completed with fine leather. The whole silhouette sits off the ground on a recessed base finished in metallic Jazzy Taupe.