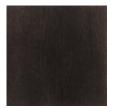

## caracole



## MANHATTAN SOFA

m010-016-111-l

**COLLECTION: MODERN UPTOWN** 

**DIMENSIONS:** 85W x 35.5D x 32.5H

Catch this sofa from the side and relish in its strong, geometric perspective. The exposed wood frame with a high Smoked Peppercorn sheen runs along the top rail, then dives at an angle down the side of the arm creating a contrasting angle. Covered in dapper cocoa leather, there is a slight curve to the barrel-rolled back and two cushions resulting in a distinctive masculine profile for this generously sized sofa.

**CONSTRUCTION:** Blendown cushion. | 8-way hand tied seat.

## FINISH:



Smoked\_Peppercorn

## **FABRIC:**



Body: 9115-75CC Leather