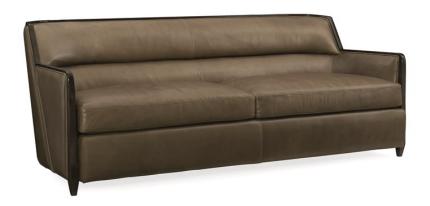

## MANHATTAN SOFA

m010-016-111-l

**COLLECTION: MODERN UPTOWN** 

**DIMENSIONS:** 85W x 35.5D x 32.5H

Catch this sofa from the side and relish in its strong, geometric perspective. The exposed wood frame with a high Smoked Peppercorn sheen runs along the top rail, then dives at an angle down the side of the arm creating a contrasting angle. Covered in dapper cocoa leather, there is a slight curve to the barrel-rolled back and two cushions resulting in a distinctive masculine profile for this generously sized sofa.

**CONSTRUCTION:** Blendown cushion. | 8-way hand tied seat.