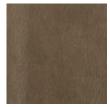

## caracole



## MANHATTAN SOFA

m010-016-111-l

**COLLECTION: MODERN UPTOWN** 

**DIMENSIONS:** 85W x 35.5D x 32.5H

Catch this sofa from the side and relish in its strong, geometric perspective. The exposed wood frame with a high Smoked Peppercorn sheen runs along the top rail, then dives at an angle down the side of the arm creating a contrasting angle. Covered in dapper cocoa leather, there is a slight curve to the barrel-rolled back and two cushions resulting in a distinctive masculine profile for this generously sized sofa.

**CONSTRUCTION:** Blendown cushion. | 8-way hand tied seat.

## FINISH:



Smoked\_Peppercorn

## **FABRIC:**



Body: 9115-75CC Leather