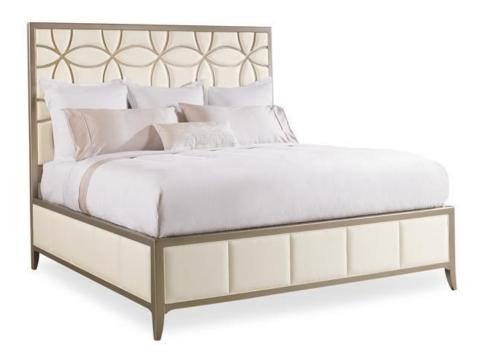

## **SLEEPING BEAUTY - KING**

con-kinbed-013

**COLLECTION:** CARACOLE CLASSIC

**AVAILABLE AS:** 

California King Queen King

**DIMENSIONS:** 81.5W x 85.5D x 70H

Drop dead gorgeous and a favorite with our entire design team. There's a hint of iridescence in this fabric upholstered headboard design, the mere finishing touch for a dramatic bed that will rise and shine in any bedroom. The fashion-forward frame's unique, contemporized trellis pattern is over-scaled and set off by a rich Taupe Paint finish. This standout combination of white and taupe will look beautiful paired with a variety of wood finishes or metallic elements on other furnishings, for creating the fairest room of all.

**CONSTRUCTION:** Footboard height: 20.75"". | Floor to bottom of side rail: 5.750"". | Floor to top of side rail: 20.75"". | Mattress opening: 78""W x 81.5""L.

FINISH: