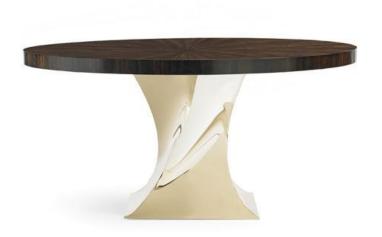

## DO A 360

con-dintab-014

**COLLECTION:** CARACOLE CLASSIC

**DIMENSIONS:** 60 dia x 30H

Worthy of an academy award, this sculptural, Oscar-esque table oozes luxury. With its blinding charisma, this stunning 60-inch round dining table sets the gold standard in the dining room or welcomes guests with a touch of drama in a grand entry. Its highly reflective, artistically twisted stainless steel metal base is finished in a brilliant Gold Bullion and topped with a sleek contemporary wood top made from fumed Eucalyptus and finished in a dark and decadent French Roast.

**CONSTRUCTION:** Edge of top to base: 16"". | Apron height: 26.75"".