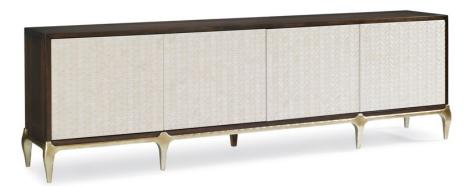

## FOR YOUR VIEWING PLEASURE

con-closto-072

**COLLECTION:** CARACOLE CLASSIC

**DIMENSIONS:** 100W x 18D x 30.5H

At 100-inches wide, there couldn't be a more dramatic centerpiece for both entertainment and design enthusiasts. Used with or without the largest plasma screen, the face of this cabinet is sure to capture everyone's attention. Each of the four touch latch doors feature over 300 pieces of white faux bone, individually applied and secured with petite, polished brass nail heads. The molded base is finished in Gold Bullion Paint. The cabinet case is made of fumed Eucalyptus veneers and hardwoods finished in a dark French Roast. If the movie isn't anything to talk about, this entertainment center will keep the conversation going.

**CONSTRUCTION:** Two adjustable shelves: 23.5"W x 15.25"D x 22.75"H. | Opening: 24"W x 16"D x 12"H.

## FINISH:

Gold Bullion Paint