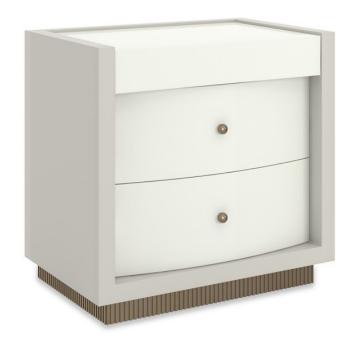

## **CALAIS NIGHTSTAND**

cla-424-061

**COLLECTION:** CARACOLE CLASSIC

**DIMENSIONS:** 28W x 18D x 26.5H

Adding Calais Nightstands to a room with a Calais Dresser will enhance your vision for a room with modern French sensibilities. The outer square case is finished in Rockport Grey Adobe with a top in Almond Milk. Set back in the outer case are two bow-front drawers in Almond Milk which have soft-close under-mount guides and small, ball-pulls in Brushed Gold. The nightstand's base features reed molding completed in Ombre Warm Silver Leaf. Like other Caracole pieces, Calais has hidden openings for power cords.