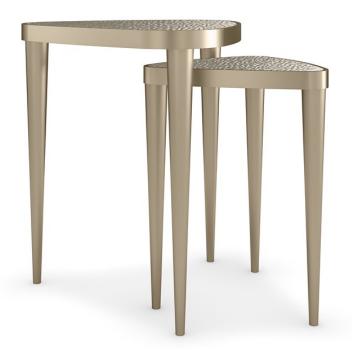

## DIMENSIONS:

Reflective of the classic menswear accessory, this pair of nesting end tables uses a mix of artistry and elegance to draw attention. Functional and ornamental, these nimble accent tables are designed with Brushed Gold tapered legs, topped with a simple, boomerang shape that can be canted to create composition. Adding shimmer: tactile wavy glass on top, leafed in a Winter Frost finish.

CONSTRUCTION: Tall Nesting Table: 22W X 20D X 25H | Small Nesting Table: 15W x 13.75D x 21.5H