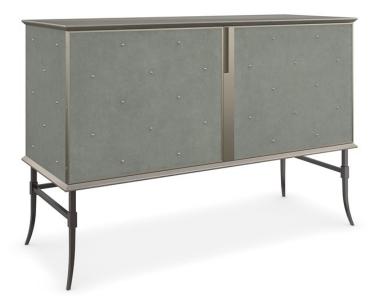

## **BRASS TACKS**

cla-423-462

COLLECTION: CARACOLE CLASSIC

**DIMENSIONS:** 51.5W x 20D x 35H

A timeless design of note and notion, this small-scale chest makes a sturdy yet elegant statement in a mix of wood and metal. Topped in Smoldering Silver Leaf and balanced on a Chocolate Bronze base, it features Brushed Gold metal studs, precisely placed to adorn its clean-lined case, wrapped in faux suede. Well-scaled for halls and entryways, as well as smaller spaces for dining and entertaining, it offers endless possibilities for storing and styling.